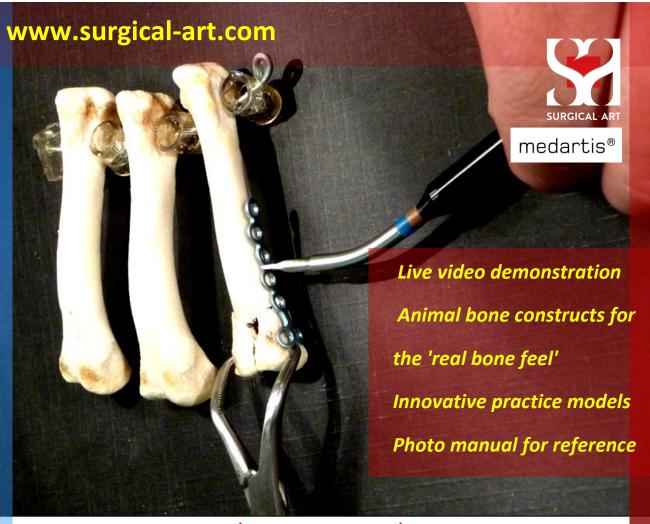

The two day course will be an enjoyable way of getting to grips with this challenging and less frequented subject through the use of live video demonstrations and innovative animal bone constructs to give the "real bone feel".